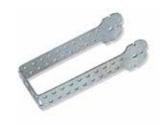

## **Knauf Universal Bracket**

Knauf Ceiling and Wall Linings are manufactured from highquality, system-tested components that are designed to work together under the most demanding circumstances.

Supplied flat, the Knauf Universal Bracket locates the Knauf 'C' Channel to the background support. Can be separated to form 2x single channel hangers.