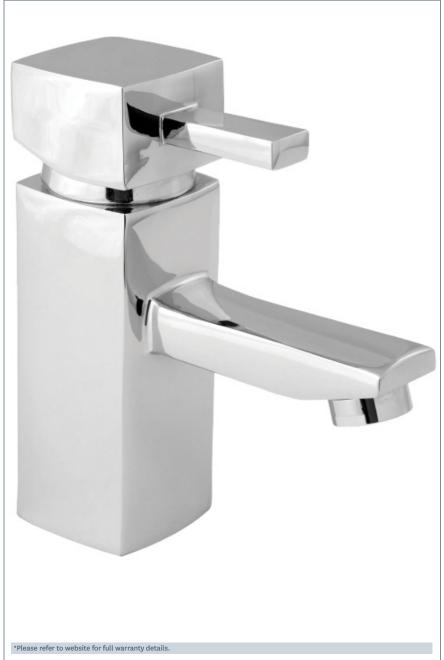

### **Rubic Mono Basin Mixer**

Product Code: RUB 113

Finish: Chrome

#### **Features**

Construction:

Brass

Valve/Cartridge type: Thermostatic

Supply:

Suitable for high pressure only

Inlet connections: 1/3

1/2" BSP

Working pressures: 0.5 - 5.0 bar

- Tilt and turn temperature and flow control
- Comes complete with press top waste
- Minimum pressure required .5 bar