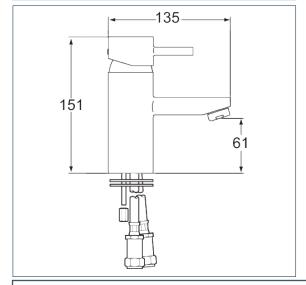

### **Rubic Mono Basin Mixer**

Product Code: RUB 113

Finish: Chrome

#### **Features**

Construction:

Brass

Valve/Cartridge type: Thermostatic

Supply:

Suitable for high pressure only

Inlet connections: 1/3

1/2" BSP

Working pressures: 0.5 - 5.0 bar

- Tilt and turn temperature and flow control
- Comes complete with press top waste
- Minimum pressure required .5 bar