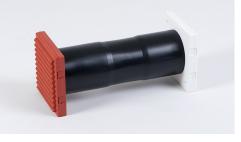

## **Product** Details

| Equivalent Area    | 7000mm <sup>2</sup>                                                             |
|--------------------|---------------------------------------------------------------------------------|
| Louvre grille size | 166mm (L) x 160mm (H)                                                           |
| Cavity sleeve      | 127mm (5") dia x 358mm (L)                                                      |
| Colour             | External Louvre -<br>White, Buff/Sand, Terracotta<br>Internal Louvre -<br>White |
| Code               | ICW7BC                                                                          |

#### **INSTALLATION**

- Core drill a hole using a 127mm diameter ensuring a small incline towards the outer wall
- Cut 358mm tube to cavity length if necessary
- Push fit internal and external louvre into pipe
- Louvres can be secured to backplates with mastic sealant
- Mechanically fix for extra security