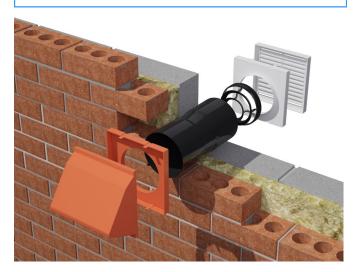

### FEATURES & BENEFITS

- Equivalent area of 7,000mm<sup>2</sup>
- Meets all Irish Building Regulation requirement's for Equivalent and Nett free Ventilation
- External cowl to help reduce light and draughts
- Suitable for new build or Retro-fit
- Suitable for boilers, stoves and fires.
- Easy installation with interlocking components
- External grilles U.V. stabilised to slow down the effects of sunlight
- Acoustic dB version available

## **Product** Details

| Equivalent Area    | 7000mm <sup>2</sup>                                                             |
|--------------------|---------------------------------------------------------------------------------|
| Louvre grille size | 166mm (L) x 160mm (H)                                                           |
| Cavity sleeve      | 127mm (5") dia x 358mm (L)                                                      |
| Colour             | External Louvre -<br>White, Buff/Sand, Terracotta<br>Internal Louvre -<br>White |
| Code               | ICW7BC                                                                          |

#### **INSTALLATION**

- Core drill a hole using a 127mm diameter ensuring a small incline towards the outer wall
- Cut 358mm tube to cavity length if necessary
- Push fit internal and external louvre into pipe
- Louvres can be secured to backplates with mastic sealant
- Mechanically fix for extra security