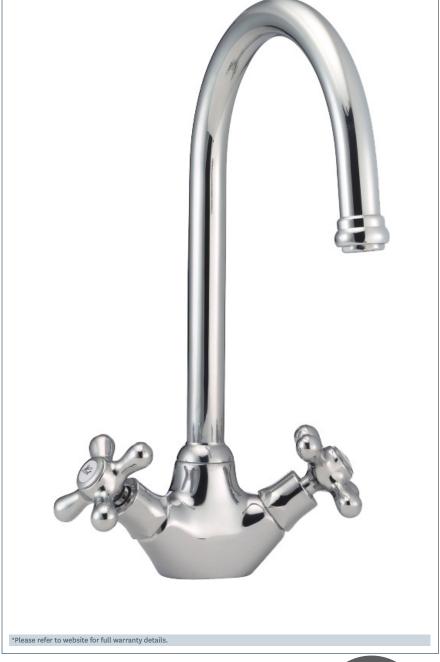

#### Venetian mono sink mixer

Product Code: SM057

Finish: Chrome

· Swivel Spout · Dual Flow