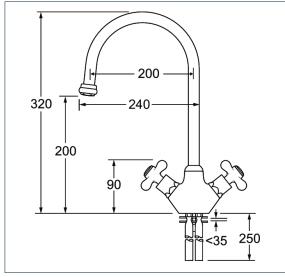

#### Venetian mono sink mixer

Product Code: SM057

Finish: Chrome

#### **Features**

Construction: Brass

Valve/Cartridge type: Ceramic Disc

Supply: Suitable for all plumbing systems

Working Pressures: 0.1 - 5.0 bar
Inlet connections: 15mm Copper
Flexi or Copper: Copper Tails

· Swivel Spout · Dual Flow