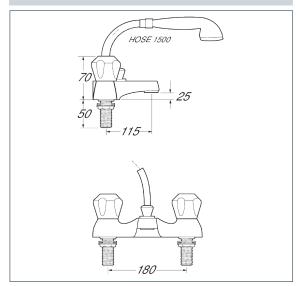

## **Profile**

Profile deck mounted bath shower mixer

Product Code: DCM106

Finish: Chrome

## **Features**

Construction: Brass & ABS

Valve/Cartridge type: Standard

Supply: Suitable for all plumbing systems

Working Pressures: 0.1 - 5.0 bar

Inlet connections: 3/4" BSP

· Comes complete with single mode shower kit and wall