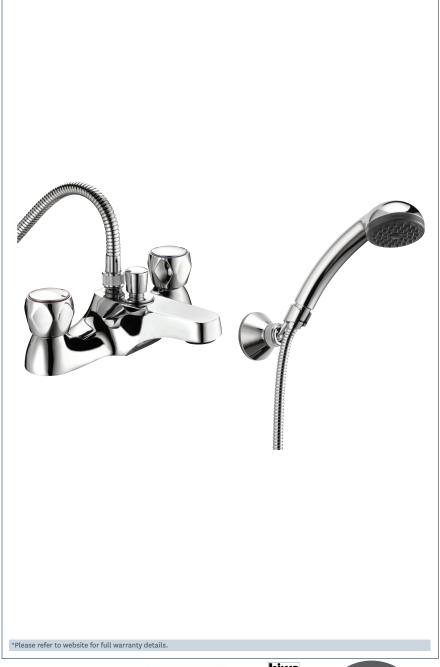

## **Profile**

Profile deck mounted bath shower mixer

Product Code: DCM106

Finish: Chrome

## **Features**

Construction: Brass & ABS

Valve/Cartridge type: Standard

Supply: Suitable for all plumbing systems

Working Pressures: 0.1 - 5.0 bar

Inlet connections: 3/4" BSP

· Comes complete with single mode shower kit and wall