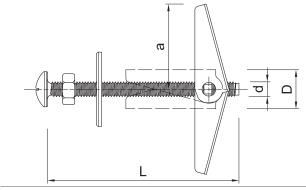

## **Product information**

|              | Screw type   | Plug   | Screw    |        | Fixture        | Plug     |
|--------------|--------------|--------|----------|--------|----------------|----------|
|              |              | Radius | Diameter | Length | Hole diameter  | Diameter |
| Product Code |              | а      | d        | L      | d <sub>r</sub> | D        |
|              |              | [mm]   |          |        |                |          |
| SPO-06060    | metric screw | 30     | 6        | 60     | 18             | 18       |