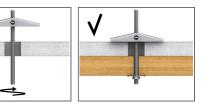

## **Installation guide**

- 1. Drill a hole of the required diameter.
- 2. Compress the 'wings' and push the fixing into the hole.
- 3. While tightening the screw, pull the fixture out from the wall or ceiling to prevent the 'wings' spinning freely.