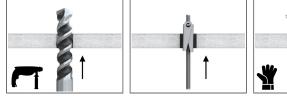

## **Installation guide**

- 1. Drill a hole of the required diameter.
- 2. Compress the 'wings' and push the fixing into the hole.
- 3. While tightening the screw, pull the fixture out from the wall or ceiling to prevent the 'wings' spinning freely.