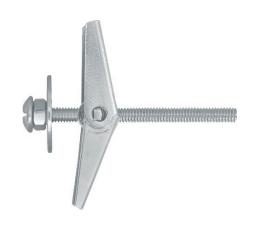

# SPO Spring Toggle for use in Plasterboard

#### Self-acting anchor

### **Features and benefits**

- Long screw of the toggle fixing allows use in boards of various thicknesses and with thick attachements, offering maximum flexibility.
- Wide transition beams ensure a good load distribution allowing high load-bearing capacity
- Allows easy installation for fastenings behind thick panels in very flat cavities.
- Self-acting anchor with easy installation.
- Suitable for overhead applications

## **Product information**

|              | Screw type   | Plug   | Screw    |        | Fixture        | Plug     |
|--------------|--------------|--------|----------|--------|----------------|----------|
|              |              | Radius | Diameter | Length | Hole diameter  | Diameter |
| Product Code |              | а      | d        | L      | d <sub>r</sub> | D        |
|              |              | [mm]   |          |        |                |          |
| SPO-06060    | metric screw | 30     | 6        | 60     | 18             | 18       |