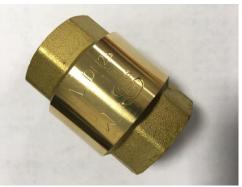

| Product Code              | CxC: 771851-53 & FxF: 771841-43                  |
|---------------------------|--------------------------------------------------|
| Description               | Non Return Valves Spring Loaded                  |
| Size Range                | 1/2", 3/4" & 1"                                  |
| Max Operating Pressure    | 16 Bar                                           |
| Min Operating Pressure    | 0.7 Bar                                          |
| Max Operating Temperature | 90°C                                             |
| Min Operating Temperature | -20°C (Flowing fluid)                            |
| Material Specification    | EN12165 CW617N DW Brass , ABS & NBR              |
| Conforms to Standard:     | I.S.E.N.1254-2 and ISO228 G-series Threads (BSP) |