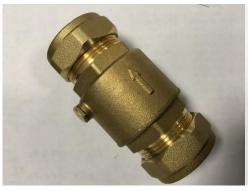

| Product Code              | CxC: 771851-53 & FxF: 771841-43                  |
|---------------------------|--------------------------------------------------|
| Description               | Non Return Valves Spring Loaded                  |
| Size Range                | 1/2", 3/4" & 1"                                  |
| Max Operating Pressure    | 16 Bar                                           |
| Min Operating Pressure    | 0.7 Bar                                          |
| Max Operating Temperature | 90°C                                             |
| Min Operating Temperature | -20°C (Flowing fluid)                            |
| Material Specification    | EN12165 CW617N DW Brass , ABS & NBR              |
| Conforms to Standard:     | I.S.E.N.1254-2 and ISO228 G-series Threads (BSP) |