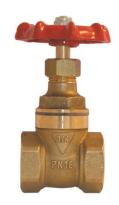

| Product Code              | 771601, 771602, 771603,771604,771605,771606               |
|---------------------------|-----------------------------------------------------------|
| Description               | Female by Female BSP Threaded Gate Valve with Crutch head |
| Size Range                | 1/2", 3/4", 1", 1 1/4", 1 1/2" & 2"                       |
| Max Operating Pressure:   | 16 Bar                                                    |
| Min Operating Pressure:   | 0 Bar                                                     |
| Max Operating Temperature | 109°C                                                     |
| Min Operating Temperature | -20°C (Flowing Fluid)                                     |
| Material Specification    | Copper Alloy – Brass                                      |
| Manufactured to:          | ISO9001<br>ISO14001<br>ISO228/ISO7 where applicable       |