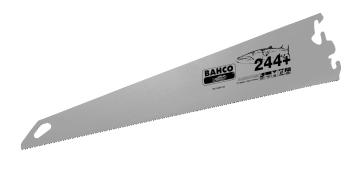

## EX-244P-22

Barracuda Sawblades for Medium to Thick Materials, Used with ERGO<sup>™</sup> EX Handles

## PRODUCT DETAILS

- For cutting medium to thick materials
- Long-lasting sharpness from the universal teething, hardpoint teeth

• Thicker blade for high-precision and straight cutting with exceptionally good stability and comfort

- To be used together with the Bahco handsaw
- system handles, EX-RL, EX-RM or EX-LL
- Quick and easy attachment of the blade to the handle using the patented click system