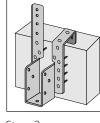

Fixing sequence for speedy standard and girder truss shoe.

Stage 1

Stage 2

Stage 3

Timbers should be fixed through all nail holes provided using BAT 30mm long  ${\bf x}$  9smg square twisted sheradised nails.