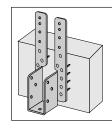

Fixing sequence for speedy standard and girder truss shoe.

Stage 1

Stage 2

Stage 3

Timbers should be fixed through all nail holes provided using BAT 30mm long  ${\bf x}$  9smg square twisted sheradised nails.