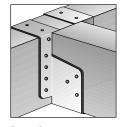

Fixing sequence for speedy standard and girder truss shoe.

Stage 1

Stage 2

Stage 3

Timbers should be fixed through all nail holes provided using BAT 30mm long  ${\bf x}$  9smg square twisted sheradised nails.