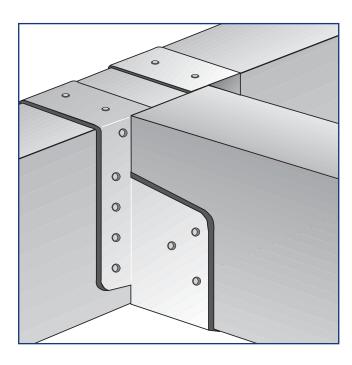

## **SPEEDY STANDARD** (TIMBER TO TIMBER)

Medium duty applications, the speedy standard can accommodate a joist depth of up to 225mm.

AVAILABLE IN THE FOLLOWING JOIST WIDTHS mm 38/44/50/63/75/100

QTY PER BAG/BOX 100 Speedy Joist Hangers provide a quick and safe method of joist trimming for light, medium and heavy duty joists. The unparalleled range of BAT trimming hangers are designed to meet every joist connecting application likely to occur.